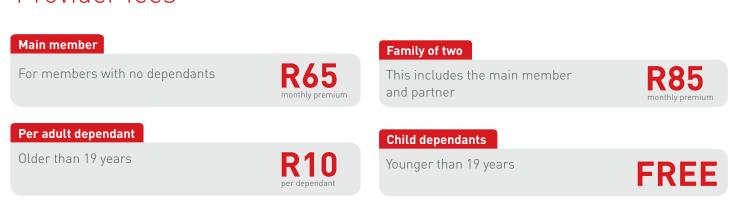

## Provider fees

E.g. A Multiply Provider member who adds a partner and one adult dependant will pay a monthly contribution of R95.