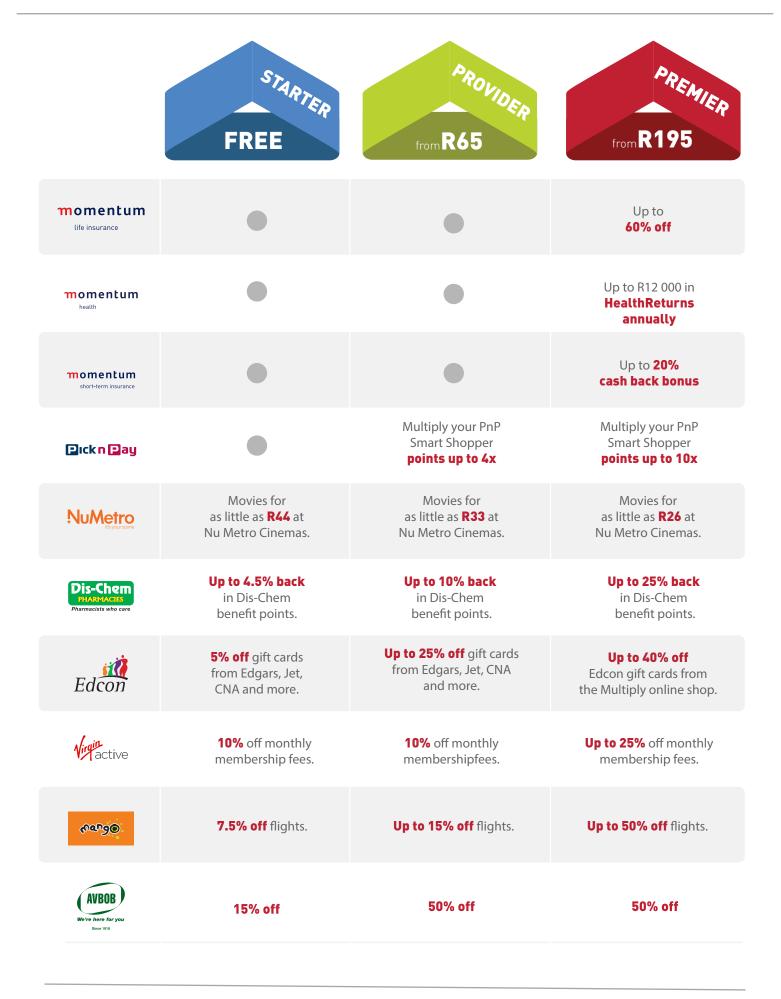

## Life's more rewarding with discounts and benefits from over 60 partners.

Live well, eat well.

Pick n Pay Multiply your Smart Shopper points up to 4x

Up to 10% back in Dis-Chem points

Take care of the family.

## **Entertainment**

Have more fun.

Movies for as little as R33

15% off ODI games

#### **Education**

Up to 25% off gift cards

#### Fitness & Sport

5% off vouchers

## See how your savings multiply with each plan

For more partners visit www.momentum.co.za/multiply

Multiply's partners and incredible rewards, call **0861 88 66 00** or visit **www.momentum.co.za/multiply** 